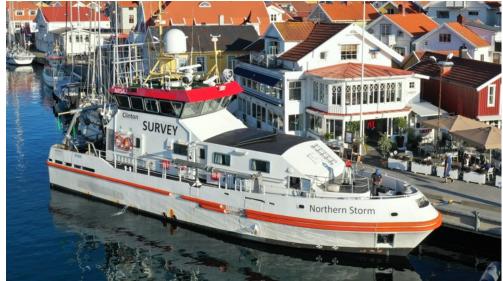

# Notice to Mariners Geophysical survey, Southeast of Sundsvall area Bothnian Sea

☐ VESSEL: M/V NORTHERN STORM

MANEUVERABILITY: LIMITED

☐ EQUIPMENT: HULLMOUNTED & TOWED SYSTEMS

(TOWED SYSTEMS ARE TOWED CLOSE TO SEABED)

#### M/V Northern Storm

Calls sign: MISA7

Bridge: +46 31 30 11 132

Email: master-northernstorm@clinton.se