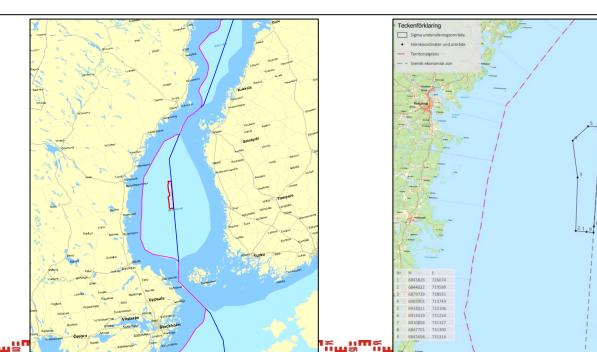

# Notice to Mariners Geophysical survey, Southeast of Sundsvall area Bothnian Sea

☐ VESSEL: M/V NORTHERN STORM

MANEUVERABILITY: LIMITED

☐ EQUIPMENT: HULLMOUNTED & TOWED SYSTEMS

(TOWED SYSTEMS ARE TOWED CLOSE TO SEABED)

1 TIME: 1<sup>ST</sup> OF MAY 2024 TO 30<sup>TH</sup> OF SEPTEMBER

(ON AND OFF DURING THIS PERIOD, NOT CONTINOUS OPERATION)

AIM: GEOPHYSICAL CONDITIONS FOR A POTENTIAL WIND FARM